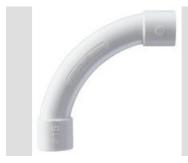

## DX40125

**RK Range** 

Routing components for rigid protective conduits with IP40 and IP67 protection degree.

| Colour          | Grey RAL 7035 | IP degree        | IP40                                       |
|-----------------|---------------|------------------|--------------------------------------------|
| Conduits Ø (mm) | 25            | Type of material | Halogen-free in compliance with EN 60754-2 |
| Electrocod      | 21221         |                  |                                            |