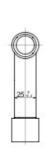

# **Product Data Sheet**

## DX40125

**RK Range** 



Routing components for rigid protective conduits with IP40 and IP67 protection degree.

| Colour          | Grey RAL 7035 | IP degree        | IP40                                       |
|-----------------|---------------|------------------|--------------------------------------------|
| Conduits Ø (mm) | 25            | Type of material | Halogen-free in compliance with EN 60754-2 |
| Electrocod      | 21221         |                  |                                            |

### **DIMENSIONAL**





### **TECHNICAL SYMBOLOGY**





IP40

### STANDARDS/APPROVALS









GEWISS S.p.A. Via A. Volta, 1 24069 Cenate Sotto - Bergamo - Italy tel. +39 035 94 61 11 fax +39 035 94 69 09

www.gewiss.com sat@gewiss.com Last update 18/05/2020

Data, measures, designs and pictures are for information purpose only, last update . They can be changed at any moment, therefore it is always ecommended to read the last updated version published on the website www.gewiss.com. Lumen

output and system power are subject to a tolerance of +/- 10%. Unless stated otherwise, the values apply to an ambient temperature of 25°C. Terms of warranty at https://www.gewiss.com/it/en/company/landingpage/ledwarranty.