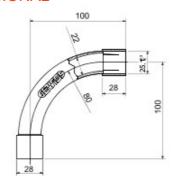

# **Product Data Sheet**

## DX40125

**RK Range** 



Routing components for rigid protective conduits with IP40 and IP67 protection degree.

| Colour          | Grey RAL 7035 | IP degree        | IP40                                       |
|-----------------|---------------|------------------|--------------------------------------------|
| Conduits Ø (mm) | 25            | Type of material | Halogen-free in compliance with EN 60754-2 |
| Electrocod      | 21221         |                  |                                            |

### **DIMENSIONAL**





### **TECHNICAL SYMBOLOGY**





IP40

### STANDARDS/APPROVALS









GEWISS S.p.A. Via A. Volta, 1 24069 Cenate Sotto - Bergamo - Italy tel. +39 035 94 61 11 fax +39 035 94 69 09

www.gewiss.com sat@gewiss.com Last update 18/05/2020

Data, measures, designs and pictures are for information purpose only, last update . They can be changed at any moment, therefore it is always ecommended to read the last updated version published on the website www.gewiss.com. Lumen

output and system power are subject to a tolerance of +/- 10%. Unless stated otherwise, the values apply to an ambient temperature of 25°C. Terms of warranty at https://www.gewiss.com/it/en/company/landingpage/ledwarranty.